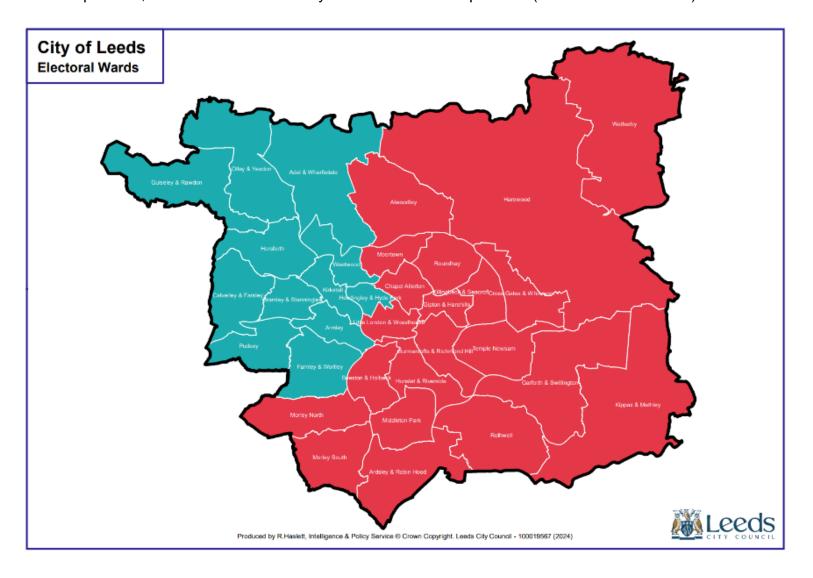

#### 1) Map of Housing responsive repairs and voids service provider delivery.

The below map shows Leeds by service provider area. The blue wards are those in the West where delivery is currently with an external provider, the red area is served by the internal service provider (East and South areas).